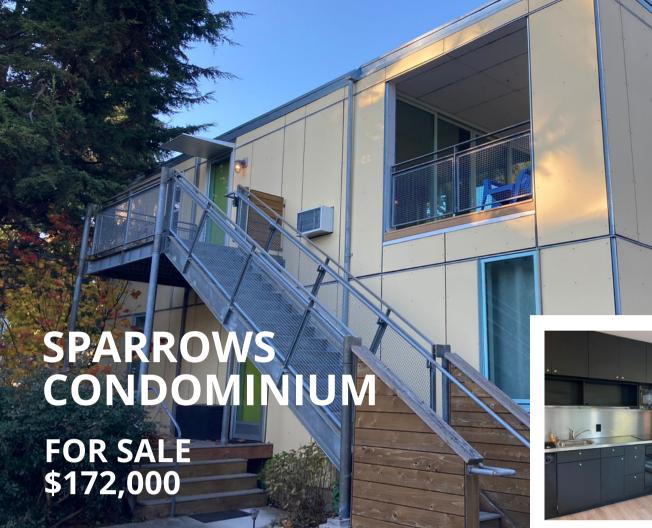

## **HOME FEATURES**

- 2nd story unit
- 495 sf living space
- 180 sf terrace
- Close to Winslow
- 1 bedroom
- 1 full bath
- 1 parking space